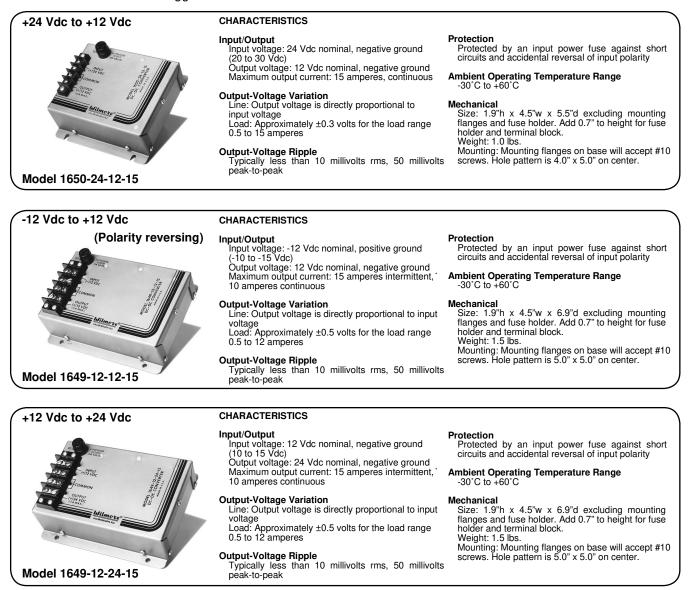

## MOBILE COMMUNICATIONS DC-TO-DC CONVERTERS

Designed to power 12-volt or 24-volt equipment from a variety of vehicular battery systems, these dc-to-dc converters feature high conversion efficiency, low standby power consumption, good noise suppression, and electrical and mechanical ruggedness.

20% duty cycle per EIA specifications RS-152-B

Specifications subject to change without notice

For additional information about these and other Wilmore Electronics Company dc-to-dc converters, dc-to-ac inverters and uninterruptible power systems, please contact our Sales Department at (919) 732-9351 or FAX (919) 732-9359 or visit our Web site: www.wilmoreelectronics.com.